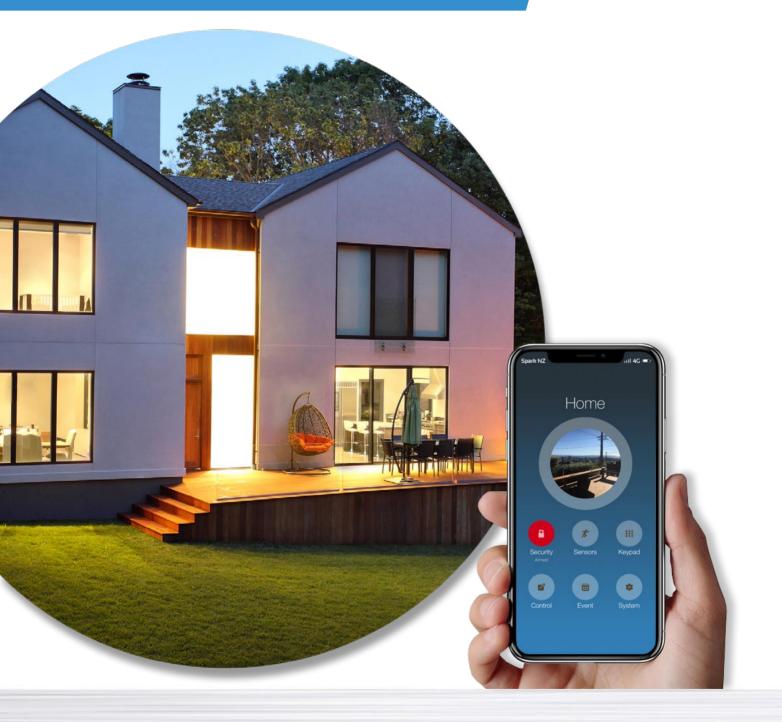

### **Innovative Security**

EliteControl Smartphone App for Home Control & Monitoring App requires ESL APP KIT (sold separately)

#### Features

Apple & Android compatible, push notifications, activation history, virtual keypad, full arm/disarm, stay arm/disarm, sensor bypass function, real time sensor status, control of up to 8 appliances. Operate multiple **Elite**Control systems from one app

### Reporting

Push notifications report directly to your smartphone whether the app is open or not. Notifications include sensor alarms, 230V/AC failure, battery failure, panic, medical, fire & tamper alarms. Ideal for personal & business monitoring