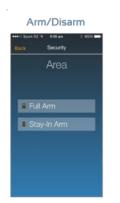

### Control & Monitor From Your Smartphone With EliteControl

See accessories for information on detectors, keypads, swipe tags, beams, sirens & wireless options