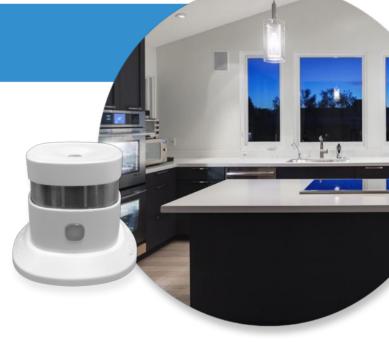

### New Mini Smoke Alarm HM-MIN-12V

### Integrate With Your Alarm

The HM-MINI-12V is a discrete detector designed to connect with almost any alarm system, providing peace of mind over conventional battery powered smoke detectors

**Discrete Design** 