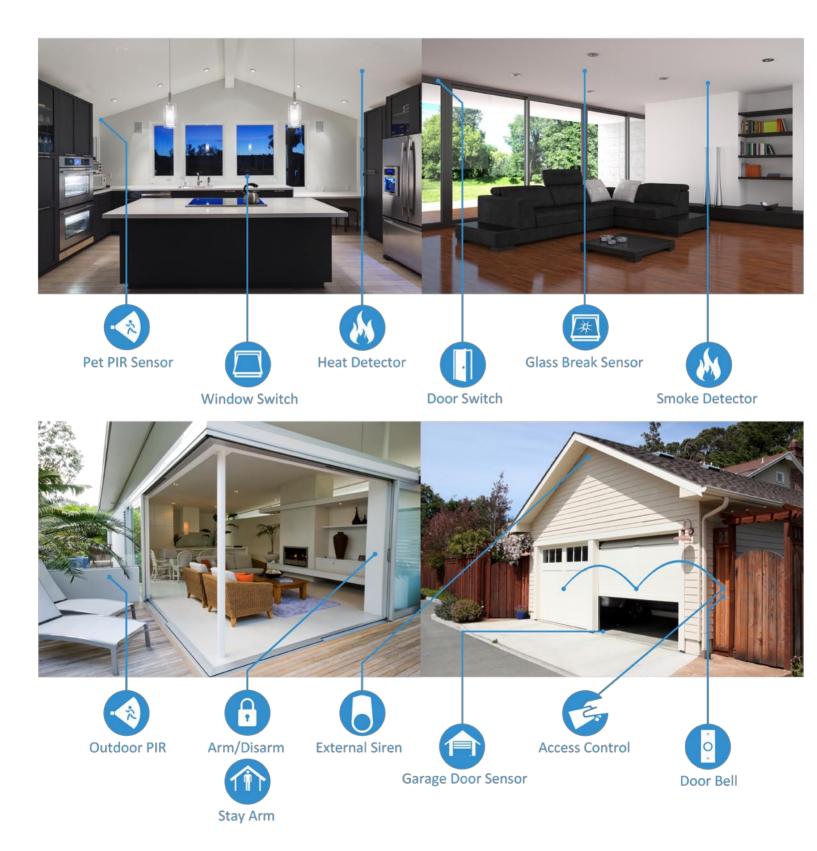

## **EliteControl Security Applications**

### Control & Monitor From Your Smartphone With EliteControl

See accessories for information on detectors, keypads, swipe tags, beams, sirens & wireless options