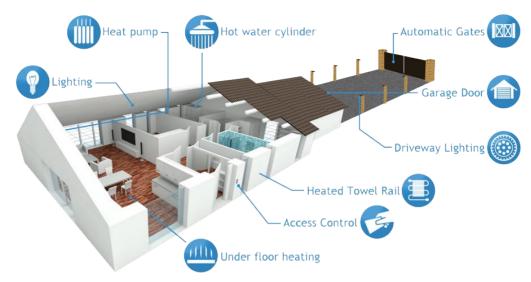

## **EliteControl Automation Applications**

Simple wired & wireless solutions available to suit your requirements. No visible hardware & no ongoing costs

Functions above are controllable from your remote, alarm keypad or smartphone app. Time zones are also available to turn appliances on/off at selected times all year round