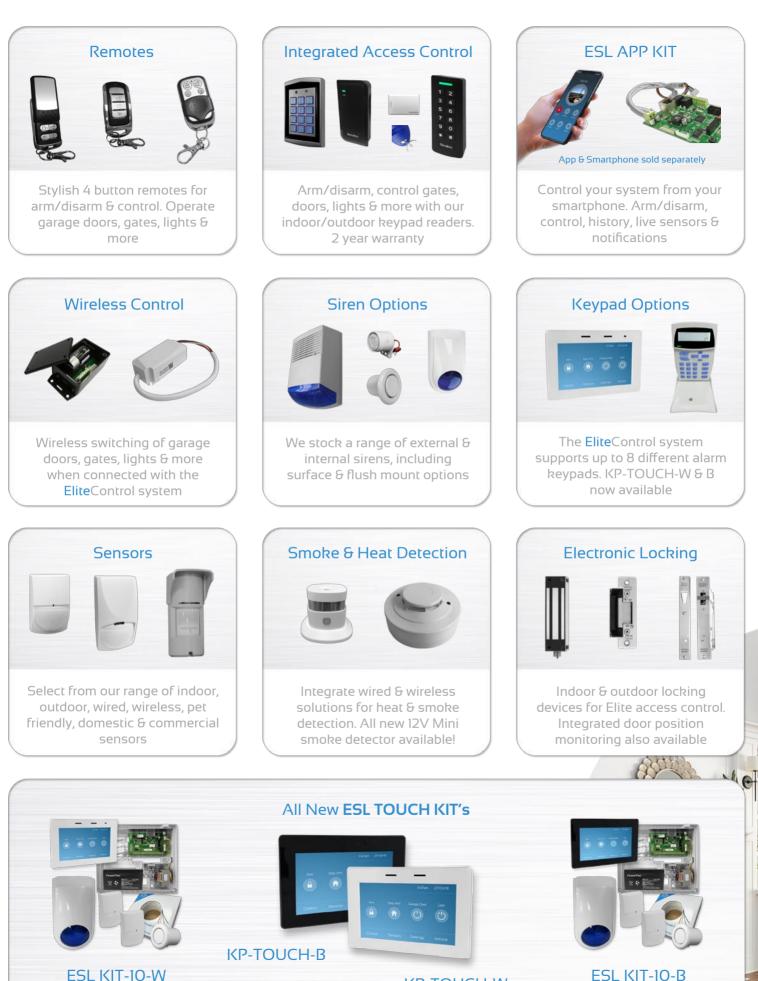

## Elite S Features

### **Complete Peace of Mind**

- 5 year return to base warranty on all NZ manufactured products
- Supports up to 8 programmable outputs for garage doors, gates, lighting, heating & more
- One EliteControl system can be divided into 'two alarms' for multi tenancies
- 8 time zones for automatic operation or restrictions
- Built in dialler for land line monitoring
- Up to 16 hardwired and/or wireless sensor inputs
- Supports up to 100 swipe tags and/or keypad codes for simple arm/disarm and control functions
- Supports up to 80 keyring remote buttons for arm/disarm and control
- 255 recorded events. The EliteControl system stores security & control functions for recall purposes

### **Innovative Security**

EliteControl Smartphone App for Home Control & Monitoring App requires ESL APP KIT (sold separately)

#### Features

Apple & Android compatible, push notifications, activation history, virtual keypad, full arm/disarm, stay arm/disarm, sensor bypass function, real time sensor status, control of up to 8 appliances. Operate multiple **Elite**Control systems from one app

### Reporting

Push notifications report directly to your smartphone whether the app is open or not. Notifications include sensor alarms, 230V/AC failure, battery failure, panic, medical, fire & tamper alarms. Ideal for personal & business monitoring

## **EliteControl Automation Applications**

Simple wired & wireless solutions available to suit your requirements. No visible hardware & no ongoing costs

Functions above are controllable from your remote, alarm keypad or smartphone app. Time zones are also available to turn appliances on/off at selected times all year round

### New Mini Smoke Alarm HM-MIN-12V

### Integrate With Your Alarm

The HM-MINI-12V is a discrete detector designed to connect with almost any alarm system, providing peace of mind over conventional battery powered smoke detectors

**Discrete Design** 

Say Am Canage Door Care

New Touch Screen Keypad KP-TOUCH-W

**Intuitive Design** 

### Simplify Your Alarm

Intuitive user interface for smooth alarm operations, custom programming & review without the use of a manual. Fully customisable being able to select your own screen savers, backgrounds & home screen functions

## **EliteControl Security Applications**

### Control & Monitor From Your Smartphone With EliteControl

See accessories for information on detectors, keypads, swipe tags, beams, sirens & wireless options

### Accessories

KP-TOUCH-W